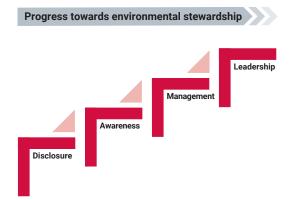

#### Illustration of scoring levels

scoring standards are aligned between samples and scoring partners.

Responding companies are assessed across four consecutive levels which represent the steps a company moves through as it progresses towards environmental stewardship: Disclosure which measures the completeness of the company's response; Awareness which intends to measure the extent to which the company has assessed environmental issues, risks and impacts in relation to its business; Management which is a measure of the extent to which the company has implemented actions, policies and strategies to address environmental issues; and Leadership which looks for particular steps a company has taken which represent best practice in the field of environmental management.