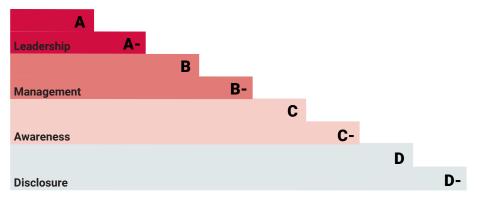

#### Illustration of scoring levels

scoring standards are aligned between samples and scoring partners.

Responding companies are assessed across four consecutive levels which represent the steps a company moves through as it progresses towards environmental stewardship: Disclosure which measures the completeness of the company's response; Awareness which intends to measure the extent to which the company has assessed environmental issues, risks and impacts in relation to its business; Management which is a measure of the extent to which the company has implemented actions, policies and strategies to address environmental issues; and Leadership which looks for particular steps a company has taken which represent best practice in the field of environmental management.

Questions may include criteria for scoring across more than one level. The criteria for scoring the levels are distributed throughout the questionnaire. All of the questions are scored for the disclosure level. Some of the questions have no awareness, management or leadership level scoring associated with them.