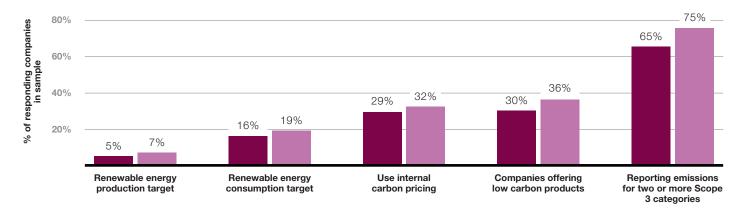

To deliver against their targets, companies are increasingly turning to clean energy, cutting emissions while increasing their energy security and reducing their exposure to fluctuating energy prices. 19% of respondents have set a renewable energy consumption target, while 7% have set a renewable energy production target.

Internal carbon pricing has emerged as an important mechanism to help companies manage risks and capitalize on emerging opportunities in the transition to a low-carbon economy. From 150 global companies in 2014, the number has steadily grown to over 1,300 companies in 2017—including more than 100 Fortune Global 500 companies with collective annual revenues of about US\$7 trillion—disclosing that they are using an internal carbon price or plan to do so within the next two years¹.