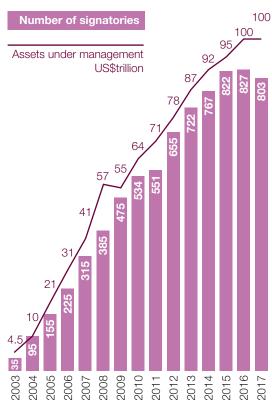

# **Hong Kong & South East Asia Report 2017**

On behalf of 803 investors responsible for assets of over US\$100 trillion.

This year, more than 6,300 companies, accounting for around 55% of the total value of global listed equity markets, have disclosed information on

climate change, water and deforestation through our reporting platform. This request from CDP was made on behalf of more than 800 investors with assets of US\$100 trillion.

# CDP's investor program - backed in 2017 by 803 institutional investor signatories representing in excess of US\$100 trillion in assets - works with investors to understand their data and analysis requirements and offers tools and solutions to help them.