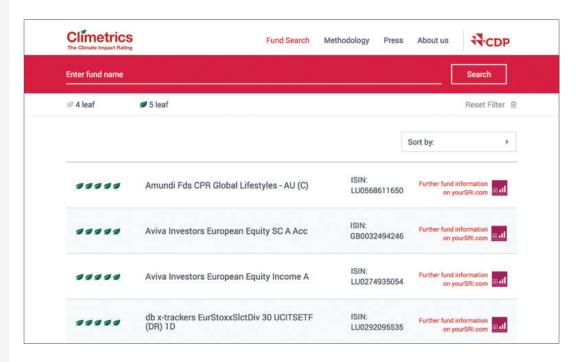

# **Climetrics launched:** CDP's award-winning new finance tool now available to all fund investors

More than
2,800 equity
funds covered,
representing about
€2 trillion in fund
investments.

Climetrics is a missing link between individual investment choices and the global problem of climate change, and will move the needle in incentivising both investors and companies to contribute to the low-carbon transition.

# CDP and ISS-Ethix Climate Solutions launched the world's first climate rating for equity funds in July 2017 – top rating results available online.

Adding a new level of transparency to the fund industry, Climetrics aims to turn the equity fund market – worth more than €3 trillion in Europe – into a significant lever for mitigating climate change and transitioning to a low carbon economy. Climetrics is the world's first independent and publicly available tool that rates equity funds for their climate impact.

Symbolized by green leaves issued on a scale of 1 to 5, the rating enables investors to easily assess and compare the climate impact of their fund investments, encouraging the growth in climate-responsible fund products.

Top-rated funds can be found for free on **www.climetrics-rating.org**, with a detailed breakdown of a fund's rating available on a paid factsheet. Commercial use of the rating by funds is licensed, allowing asset managers and banks to promote the sale of funds which outrank peers on climate-related impact.