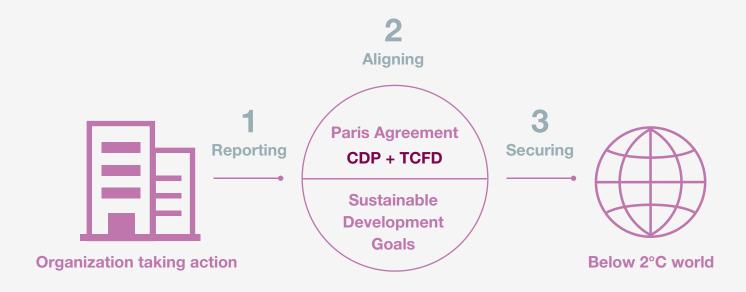

This report tracks the progress of corporate action on climate change. Last year, in the wake of the Paris Agreement, we established a baseline for corporate climate action. This year, we measure progress to date. As we show, there are some encouraging trends emerging, with more companies setting further reaching carbon emissions reduction targets, and greater accountability for climate change issues within the boardroom. But, there is no doubt that more companies need to act quickly and the pace of change needs to accelerate if we are to meet the goals of the Paris Agreement and ensure long term financial and climate stability.