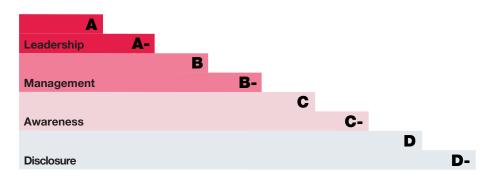

# Scoring: a measure of a company's environmental performance

Scoring at CDP is mission-driven, focusing on CDP's principles and values for a sustainable economy and as such scores are a tool to communicate the progress companies have made in addressing environmental issues, and highlighting where risks may be unmanaged. CDP has developed an intuitive approach to presenting scores that highlight a company's progress towards leadership using a 4 step approach: **Disclosure** which measures the completeness of the company's

response; **Awareness** which intends to measure the extent to which the company has assessed environmental issues, risks and impacts in relation to its business; **Management** which is a measure of the extent to which the company has implemented actions, policies and strategies to address environmental issues; and **Leadership** which looks for particular steps a company has taken which represent best practice in the field of environmental management.

| 80-100% | Α                                                     |
|---------|-------------------------------------------------------|
| 0-79%   | A-                                                    |
| 45-79%  | В                                                     |
| 0-44%   | B-                                                    |
| 45-79%  | С                                                     |
| 0-44%   | C-                                                    |
| 45-79%  | D                                                     |
| 0-44%   | D-                                                    |
|         | 0-79%<br>45-79%<br>0-44%<br>45-79%<br>0-44%<br>45-79% |

F = Failure to provide sufficient information to CDP to be evaluated for this purpose 1

- 1 Not all companies requested to respond to CDP do so. Companies who are requested to disclose their data and fail to do so, or fail to provide sufficient information to CDP to be evaluated will receive an F. An F does not indicate a failure in environmental stewardship.
- 2 CDP's methodology aims to incentivize continuous improvements as reflected by the state of the market and the improvement of scientific knowledge around the environmental issues it evaluates. The methodology thus evolves over time and the weight of some questions might change or some previously unscored questions might start being scored. As part of these improvements for 2017 scoring, CDP has modified the thresholds from last year.

The scoring methodology clearly outlines how many points are allocated for each question and at the end of scoring, the number of points a company has been awarded per level is divided by the maximum number that could have been awarded. The fraction is then converted to a percentage by multiplying by 100. A minimum score of 80%², and/or the presence of a minimum number of indicators on one level will be required in order to be assessed on the next level. If the minimum score threshold is not achieved, the company will not be scored on the next level.

The final letter grade is awarded based on the score obtained in the highest achieved level. For example, Company XYZ achieved 88% in Disclosure level, 82% in Awareness and 65% in Management will receive a B. If a company obtains less than 44% in its highest achieved level (with the exception of Leadership), its letter score will have a minus. For example, Company 123 achieved 81% in Disclosure level and 42% in Awareness level resulting in a C-. However, a company must achieve over 80% in Leadership to be eligible for an A and thus be part of the A List. Furthermore, in order for a company to be eligible for inclusion in the A List it must not have reported any significant exclusions in emissions and have at least 70% of its scope 1 and scope 2 emissions verified by a third party verifier using one of the accepted verification standards as outlined in the scoring methodology.