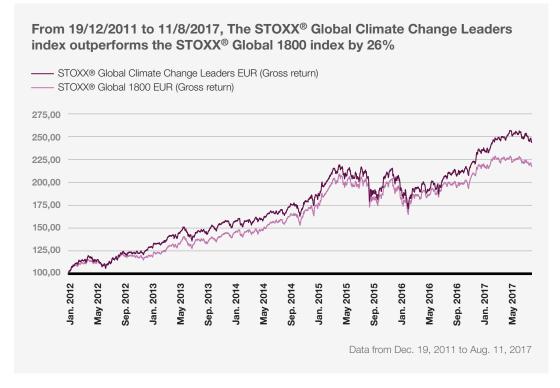

# **Investing in CDP's Climate Change Leaders** made easy: CDP and STOXX® continue collaboration on Low Carbon Index Family

# outperformance over past five years\*

As the first index to track CDP's Climate A List available to all market participants, the STOXX® Global Climate Change Leaders Index has made investing in CDP's Climate A List easier than ever before.

The index has outperformed a global benchmark by 26% over 5 years.

Compared to the STOXX Global 1800 Index in the period from 11/12/2011 to 11/08/201